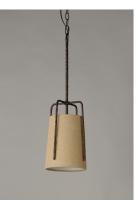

## PRODUCT DESCRIPTION

Rustic pendants of hammered iron finished in Oil Rubbed Bronze embraces a shade of Burlap fabric to create a casually comfortable appeal. Available in 2 sizes which allows for multiple pendants over a bar or a single pendant over a table.

## **MEASUREMENTS**

DIMENSION : 9" L x 9" W x 26.75" H

MAX OAH : 68.5" OAH

CANOPY : 5" W x 0.75" H x 5" L

HANGING WEIGHT : 4.44 lb