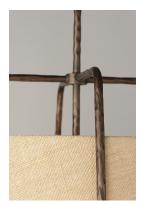

## PRODUCT DESCRIPTION

Rustic pendants of hammered iron finished in Oil Rubbed Bronze embraces a shade of Burlap fabric to create a casually comfortable appeal. Available in 2 sizes which allows for multiple pendants over a bar or a single pendant over a table.

#### MATERIAL

Steel, Fabric