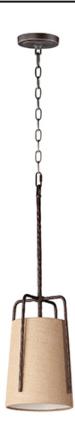

## PRODUCT DESCRIPTION

Rustic pendants of hammered iron finished in Oil Rubbed Bronze embraces a shade of Burlap fabric to create a casually comfortable appeal. Available in 2 sizes which allows for multiple pendants over a bar or a single pendant over a table.

## **MEASUREMENTS**

DIMENSION : 9" L x 9" W x 26.75" H

MAX OAH : 68.5" OAH

CANOPY : 5" W x 0.75" H x 5" L

HANGING WEIGHT : 4.44 lb

#### MATERIAL

Steel, Fabric