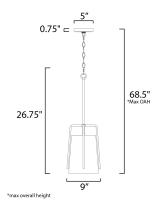

## **MEASUREMENTS**

DIMENSION : 9" L x 9" W x 26.75" H

MAX OAH : 68.5" OAH

CANOPY : 5" W x 0.75" H x 5" L

HANGING WEIGHT : 4.44 lb